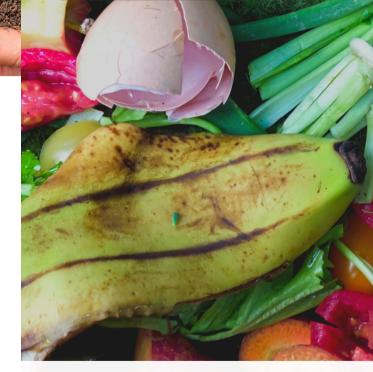

## INCLUDE THE FOOD WITH GREEN WASTE

### Empty

tied bag of food scraps into your green waste cart.

Vegetable & fruits

Coffee grounds &

Paper tea bags (remove staple)

Leftover scraps

Plate scrapings

Food-soiled paper

Spoiled food

Peels and pits (remove stickers)

filters

### **ACCEPTABLE ITEMS** IN THE FOOD PAIL

- Meat, poultry and bones
- Fish & shellfish
- Eggs & eggshells
- Cheese & dairy products
- Bread & baked aoods
- Pasta, rice, cereals and grains
- Beans, legumes, nuts and seeds