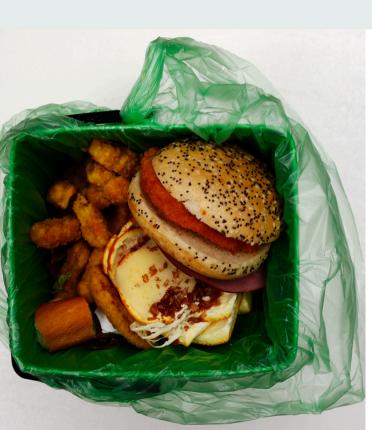

### **ACCEPTABLE ITEMS** IN THE FOOD PAIL

- Meat, poultry and bones
- Fish & shellfish
- Eggs & eggshells
- Cheese & dairy products
- Bread & baked aoods
- Pasta, rice, cereals and grains
- Beans, legumes, nuts and seeds

- **DO NOT PLACE THESE ITEMS INTO** THE FOOD PAIL
- 🙁 CAT LITTER/ PET WASTE
- 🗙 COFFEE CUPS & K-CUPS
- 🔀 "COMPOSTABLE" OR "BIODEGRADABLE" TAKEOUT
  - CONTAINERS AND UTENSILS
- 🔀 CORKS
- 🔀 DIAPERS
- K FACIAL TISSUE
- FAST-FOOD WRAPPERS
- 🔀 LIQUID WASTE
- 🔀 PACKAGING
- ጰ PAPER PLATES AND CUPS
- 🔀 PAPER CARTONS
- **PLASTIC**
- 🔀 STYROFOAM
- TAKEOUT CONTAINERS
- 🔀 WAX PAPER